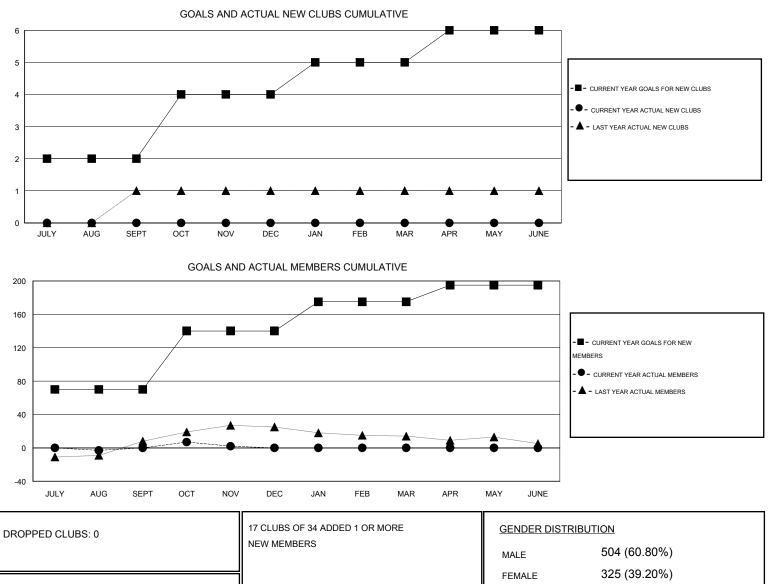

## District 4 L1

Results as of: 11/30/2014

| GMT: Gary Wo  | ong              |                  | LOCATIO          |                  | NIA           |                    |                                     |                    | GMT CA 1         |  |  |
|---------------|------------------|------------------|------------------|------------------|---------------|--------------------|-------------------------------------|--------------------|------------------|--|--|
|               |                  | Clubs            |                  |                  | Members       |                    |                                     |                    |                  |  |  |
|               | RESU             | TS FOR 2014-2015 | i                |                  |               | RESU               | RESULTS FOR 2014-2015               |                    |                  |  |  |
| QUARTER       | NEW CLUB<br>GOAL | NEW CLUBS        | DROPPED<br>CLUBS | NET<br>GAIN/LOSS | QUARTER       | NEW MEMBER<br>GOAL | CHARTER AND<br>NEW MEMBERS<br>ADDED | DROPPED<br>MEMBERS | NET<br>GAIN/LOSS |  |  |
| JULY/AUG/SEPT | 2                | 0                | 0                | 0                | JULY/AUG/SEPT | 70                 | 28                                  | 28                 | 0                |  |  |
| OCT/NOV/DEC   | 2                | 0                | 0                | 0                | OCT/NOV/DEC   | 70                 | 23                                  | 21                 | 2                |  |  |
| JAN/FEB/MAR   | 1                | 0                | 0                | 0                | JAN/FEB/MAR   | 35                 | 0                                   | 0                  | 0                |  |  |
| APR/MAY/JUNE  | 1                | 0                | 0                | 0                | APR/MAY/JUNE  | 20                 | 0                                   | 0                  | 0                |  |  |

| DROPPED MEMBERS                     |              |                                          | FEMALE 325 (39.20%                       | )         |
|-------------------------------------|--------------|------------------------------------------|------------------------------------------|-----------|
| DECEASED<br>CLUB CANCELLED<br>OTHER | 7<br>0<br>42 | CLICK HERE FOR HEALTH<br>ASSESSMENT DATA | FAMILY UNIT MEMBERS<br>HEAD OF HOUSEHOLD | 145<br>71 |
| TOTAL                               | 49           |                                          | NON-HEAD OF HOUSEHOLD                    | 74        |